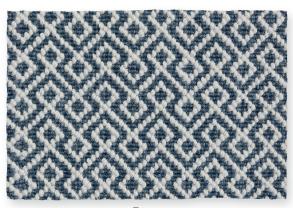

GALA LATTICE WILTON WOVEN

ROLS WOOD SARPETS

## GALA LATTICE









Pumice



Fossil



Granite





Ocean

## **TECHNICAL INFORMATION:**

MANUFACTURING METHOD TOTAL CARPET THICKNESS Wilton Woven Carpet ± 7.0 mm

PILE SURFACE BACKING Loop Pile Jute & Cotton

PILE COMPOSITION MANUFACTURING WIDTH 100% Pure New Wool

N° TUFTS FIRE CLASSIFICATION  $\pm 204.800/m^2$ 

PILE WEIGHT PATTERN REPEAT (L × W)  $\pm 1.300 \, g/m^2$  $3,1 \times 4,4 \text{ cm}$ 

TOTAL CARPET WEIGHT PATTERN MATCH  $\pm 2.860 \text{ g/m}^2$ Straight Match

PILE HEIGHT LEED® Gala fulfills the requirements  $\pm$  5,0 mm for LEED certified buildings (EQC 4.3)























## INSTALLATION (WALL-TO-WALL)

Please visit www.moquetasrols.com to download our Quick Fit Guide containing important information relative to the planning & installation of this collection.



## CARE & MAINTENANCE

We do not recommend this