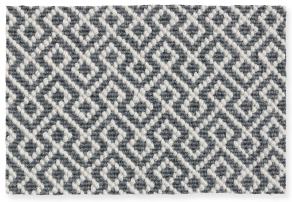

GALA LATTICE WILTON WOVEN

ROLS WOOD SARPETS

## GALA LATTICE









Pumice



Fossil



Granite





Ocean

## **TECHNICAL INFORMATION:**

MANUFACTURING METHOD TOTAL CARPET THICKNESS Wilton Woven Carpet ± 7.0 mm

PILE SURFACE BACKING Loop Pile Jute & Cotton

PILE COMPOSITION MANUFACTURING WIDTH 100% Pure New Wool

N° TUFTS FIRE CLASSIFICATION  $\pm 204.800/m^2$ 

PILE WEIGHT PATTERN REPEAT (L × W)  $\pm 1.300 \, g/m^2$  $3,1 \times 4,4 \text{ cm}$ 

TOTAL CARPET WEIGHT PATTERN MATCH  $\pm 2.860 \text{ g/m}^2$ Straight Match

PILE HEIGHT LEED® Gala fulfills the requirements  $\pm$  5,0 mm for LEED certified buildings (EQC 4.3)























## INSTALLATION (WALL-TO-WALL)

Please visit www.moquetasrols.com to download our Quick Fit Guide containing important information relative to the planning & installation of this collection.



## CARE & MAINTENANCE

We do not recommend thi