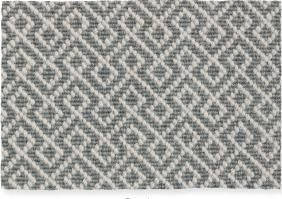

GALA LATTICE WILTON WOVEN

ROLS WOOD SARPETS

## GALA LATTICE









Pumice



Fossil



Granite





Ocean

## **TECHNICAL INFORMATION:**

MANUFACTURING METHOD TOTAL CARPET THICKNESS Wilton Woven Carpet ± 7.0 mm

PILE SURFACE BACKING Loop Pile Jute & Cotton

PILE COMPOSITION MANUFACTURING WIDTH 100% Pure New Wool

N° TUFTS FIRE CLASSIFICATION  $\pm 204.800/m^2$ 

PILE WEIGHT PATTERN REPEAT (L × W)  $\pm 1.300 \, g/m^2$  $3,1 \times 4,4 \text{ cm}$ 

TOTAL CARPET WEIGHT PATTERN MATCH  $\pm 2.860 \text{ g/m}^2$ Straight Match

PILE HEIGHT LEED® Gala fulfills the requirements  $\pm$  5,0 mm for LEED certified buildings (EQC 4.3)























## INSTALLATION (WALL-TO-WALL)

Please visit www.moquetasrols.com to download our Quick Fit Guide containing important information relative to the planning & installation of this collection.



## CARE & MAINTENANCE

We do not re