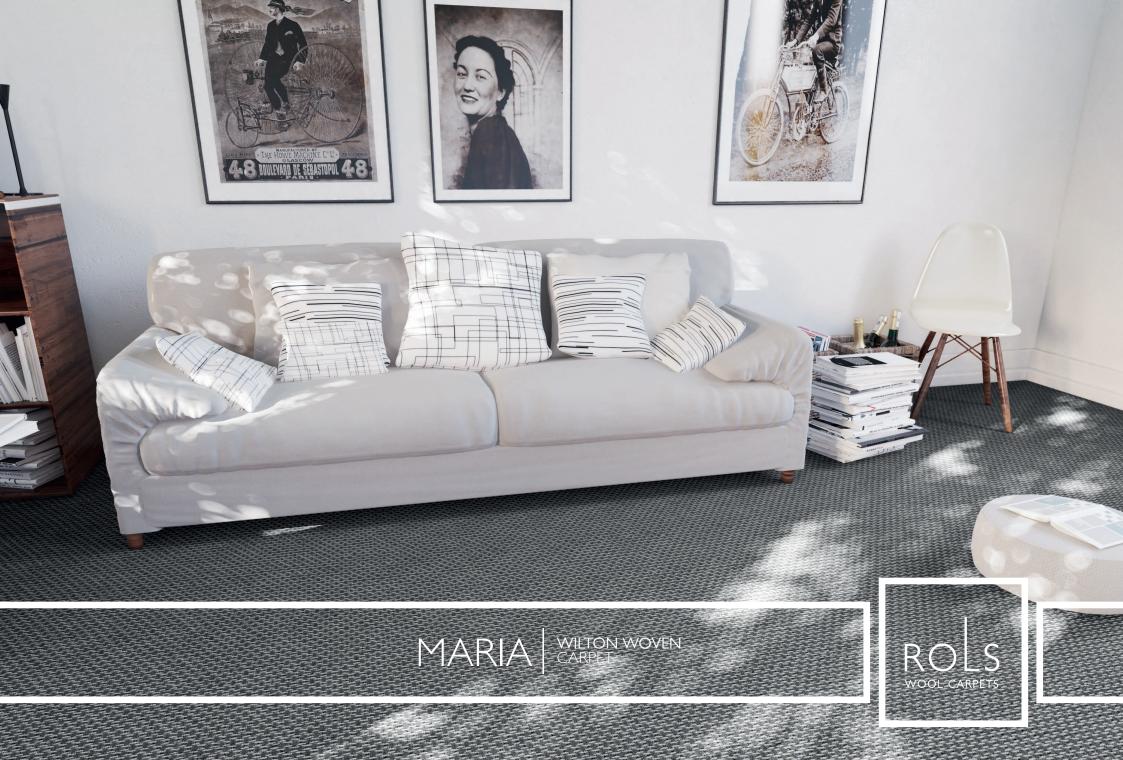

## TECHNICAL INFORMATION:

MANUFACTURING METHOD Wilton Woven Carpet

PILE SURFACE
Cut Pile & Loop Pile

PILE COMPOSITION 100% Pure New Wool

N° TUFTS ± 252,000/m²

PILE WEIGHT ± 1.580 g/m<sup>2</sup>

TOTAL CARPET WEIGHT

 $\pm 3.080 \text{ g/m}^2$ 

PILE HEIGHT

± 7,0 mm Cut ± 6,0 mm Loop

TOTAL CARPET THICKNESS

± 9,0 mm Cut

± 8,0 mm Loop

BACKING Jute & Cotton

MANUFACTURING WIDTH

4 m

FIRE CLASSIFICATION

B<sub>fl</sub>s I

PATTERN REPEAT (L×W) 2 × I,3 cm