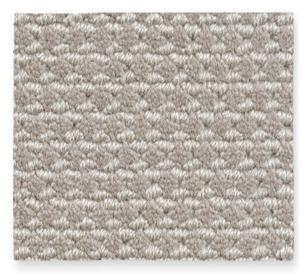

Taupe



Stone



Smoke

## TECHNICAL INFORMATION:

MANUFACTURING METHOD Wilton Woven Carpet

PILE SURFACE
Cut Pile & Loop Pile

PILE COMPOSITION 100% Pure New Wool

N° TUFTS ± 252,000/m²

PILE WEIGHT ± 1.580 g/m<sup>2</sup>

TOTAL CARPET WEIGHT

 $\pm 3.080 \text{ g/m}^2$ 

PILE HEIGHT

± 7,0 mm Cut ± 6,0 mm Loop

TOTAL CARPET THICKNESS

± 9,0 mm Cut

± 8,0 mm Loop

BACKING Jute & Cotton

MANUFACTURING WIDTH

4 m

FIRE CLASSIFICATION

B<sub>fl</sub>s I

PATTERN REPEAT (L×W) 2 × I,3 cm

















## INSTALLATION (WALL-TO-WALL)

Please visit www.moquetasrols.com to download our Quick Fit Guide containing important information relative to the planning & installation of this collection.



## CARE & MAINTENANCE

Please visit www.moquetasrols.com to download our Carpet Care and Mai