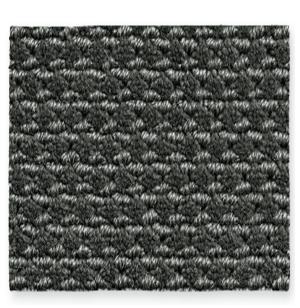

Taupe

Stone

Smoke

## TECHNICAL INFORMATION:

MANUFACTURING METHOD Wilton Woven Carpet

PILE SURFACE
Cut Pile & Loop Pile

PILE COMPOSITION 100% Pure New Wool

N° TUFTS ± 252,000/m²

PILE WEIGHT ± 1.580 g/m<sup>2</sup>

TOTAL CARPET WEIGHT

 $\pm 3.080 \text{ g/m}^2$ 

PILE HEIGHT

± 7,0 mm Cut ± 6,0 mm Loop

TOTAL CARPET THICKNESS

± 9,0 mm Cut

± 8,0 mm Loop

BACKING Jute & Cotton

MANUFACTURING WIDTH

4 m

FIRE CLASSIFICATION

B<sub>fl</sub>s I

PATTERN REPEAT (L×W) 2 × I,3 cm