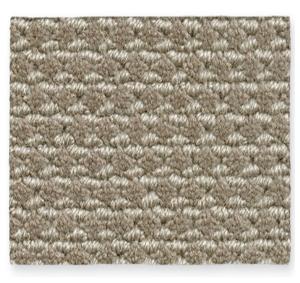

Taupe



Stone



Smoke

## TECHNICAL INFORMATION:

MANUFACTURING METHOD Wilton Woven Carpet

PILE SURFACE
Cut Pile & Loop Pile

PILE COMPOSITION 100% Pure New Wool

N° TUFTS ± 252,000/m²

PILE WEIGHT ± 1.580 g/m<sup>2</sup>

TOTAL CARPET WEIGHT

 $\pm 3.080 \text{ g/m}^2$ 

PILE HEIGHT

± 7,0 mm Cut ± 6,0 mm Loop

TOTAL CARPET THICKNESS

± 9,0 mm Cut

± 8,0 mm Loop

BACKING Jute & Cotton

MANUFACTURING WIDTH

4 m

FIRE CLASSIFICATION

B<sub>fl</sub>s I

PATTERN REPEAT (L×W) 2 × I,3 cm

















## INSTALLATION (WALL-TO-WALL)

Please visit www.moquetasrols.com to download our Quick Fit Guide containing important information relative to the planning & installation of this collection.



## CARE & MAINTENANCE

Please visit www.moquetasrols.com to download our Carpet Care and Maintenance book