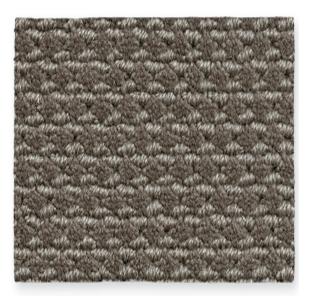

Taupe



Stone



Smoke

## TECHNICAL INFORMATION:

MANUFACTURING METHOD Wilton Woven Carpet

PILE SURFACE
Cut Pile & Loop Pile

PILE COMPOSITION 100% Pure New Wool

N° TUFTS ± 252,000/m²

PILE WEIGHT ± 1.580 g/m<sup>2</sup>

TOTAL CARPET WEIGHT

 $\pm 3.080 \text{ g/m}^2$ 

PILE HEIGHT

± 7,0 mm Cut ± 6,0 mm Loop

TOTAL CARPET THICKNESS

± 9,0 mm Cut

± 8,0 mm Loop

BACKING Jute & Cotton

MANUFACTURING WIDTH

4 m

FIRE CLASSIFICATION

B<sub>fl</sub>s I

PATTERN REPEAT (L×W) 2 × I,3 cm

















## INSTALLATION (WALL-TO-WALL)

Please visit www.moquetasrols.com to download our Quick Fit Guide containing important information relative to the planning & installation of this collection.



## CARE & MAINTENANCE

Please visit www.moquetasrols.com to download our Carpet Care and Mainten