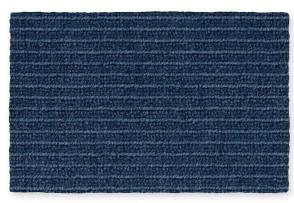

## LARA UNI

Stone

Heavy Metal

Alpine

## **TECHNICAL INFORMATION:**

MANUFACTURING METHOD Wilton Woven Carpet

PILE SURFACE Cut Pile & Loop Pile

PILE COMPOSITION 100% Pure New Wool

N° TUFTS  $\pm 168.000/m^2$ 

PILE WEIGHT ± 1.000 g/m<sup>2</sup>