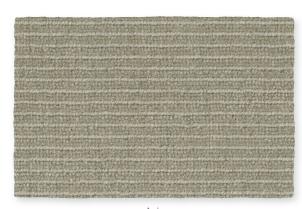

LARA UNI WILTON WOVEN CARRET

ROLS WOOL CARPETS

W. 42. 40.

## LARA UNI









Stone





Heavy Metal



Alpine



## **TECHNICAL INFORMATION:**

MANUFACTURING METHOD Wilton Woven Carpet

PILE SURFACE Cut Pile & Loop Pile

PILE COMPOSITION 100% Pure New Wool

N° TUFTS  $\pm 168.000/m^2$ 

PILE WEIGHT ± 1.000 g/m<sup>2</sup>

TOTAL CARPET WEIGHT

 $\pm$  2.400 g/m<sup>2</sup>

PILE HEIGHT

± 5,5 mm Cut Pile ± 5,0 mm Loop Pile

TOTAL CARPET THICKNESS

± 7,5 mm

BACKING

Jute, Cotton & Latex

MANUFACTURING WIDTH

FIRE CLASSIFICATION

















## INSTALLATION (WALL-TO-WALL)

Please visit www.moquetasrols.com to download our Quick Fit Guide containing important information relative to the planning & installation of this collection.



## CARE & MAINTENANCE

Please visit www.moquetasrols.com to download our Carpet Care and Maintenance booklet containing useful tips on vacu