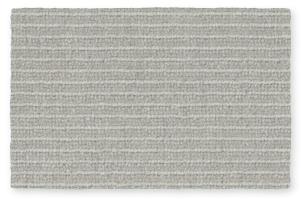

LARA UNI WILTON WOVEN CARRET

ROLS WOOL CARPETS

W. 42. 40.

## LARA UNI









Stone





Heavy Metal



Alpine



## **TECHNICAL INFORMATION:**

MANUFACTURING METHOD Wilton Woven Carpet

PILE SURFACE Cut Pile & Loop Pile

PILE COMPOSITION 100% Pure New Wool

N° TUFTS  $\pm 168.000/m^2$ 

PILE WEIGHT ± 1.000 g/m<sup>2</sup>

TOTAL CARPET WEIGHT

 $\pm$  2.400 g/m<sup>2</sup>

PILE HEIGHT

± 5,5 mm Cut Pile ± 5,0 mm Loop Pile

TOTAL CARPET THICKNESS

± 7,5 mm

BACKING

Jute, Cotton & Latex

MANUFACTURING WIDTH

FIRE CLASSIFICATION

















## INSTALLATION (WALL-TO-WALL)

Please visit www.moquetasrols.com to download our Quick Fit Guide containing important information relative to the planning & installation of this collection.



## CARE & MAINTENANCE

Please visit www.moquetasrols.com to download our Carpet Care and Maintenance booklet containing useful