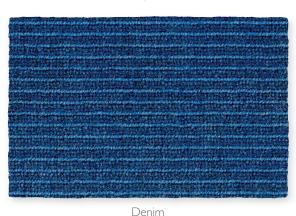

## LARA UNI

Stone

Heavy Metal

Alpine

## **TECHNICAL INFORMATION:**

MANUFACTURING METHOD Wilton Woven Carpet

PILE SURFACE Cut Pile & Loop Pile

PILE COMPOSITION 100% Pure New Wool

N° TUFTS  $\pm 168.000/m^2$ 

PILE WEIGHT ± 1.000 g/m<sup>2</sup>