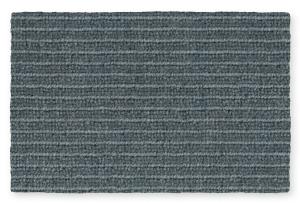

## LARA UNI

Stone

Heavy Metal

Alpine

## **TECHNICAL INFORMATION:**

MANUFACTURING METHOD Wilton Woven Carpet

PILE SURFACE Cut Pile & Loop Pile

PILE COMPOSITION 100% Pure New Wool

N° TUFTS  $\pm 168.000/m^2$ 

PILE WEIGHT ± 1.000 g/m<sup>2</sup>