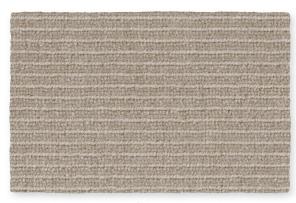

LARA UNI WILTON WOVEN CARRET

ROLS WOOL CARPETS

W. 42. 40.

## LARA UNI









Stone





Heavy Metal



Alpine



## **TECHNICAL INFORMATION:**

MANUFACTURING METHOD Wilton Woven Carpet

PILE SURFACE Cut Pile & Loop Pile

PILE COMPOSITION 100% Pure New Wool

N° TUFTS  $\pm 168.000/m^2$ 

PILE WEIGHT ± 1.000 g/m<sup>2</sup>

TOTAL CARPET WEIGHT

 $\pm$  2.400 g/m<sup>2</sup>

PILE HEIGHT

± 5,5 mm Cut Pile ± 5,0 mm Loop Pile

TOTAL CARPET THICKNESS

± 7,5 mm

BACKING

Jute, Cotton & Latex

MANUFACTURING WIDTH

FIRE CLASSIFICATION

















## INSTALLATION (WALL-TO-WALL)

Please visit www.moquetasrols.com to download our Quick Fit Guide containing important information relative to the planning & installation of this collection.



## CARE & MAINTENANCE

Please visit www.moquetasrols.com to download our Carpet Care and Maintenance booklet containing useful tip