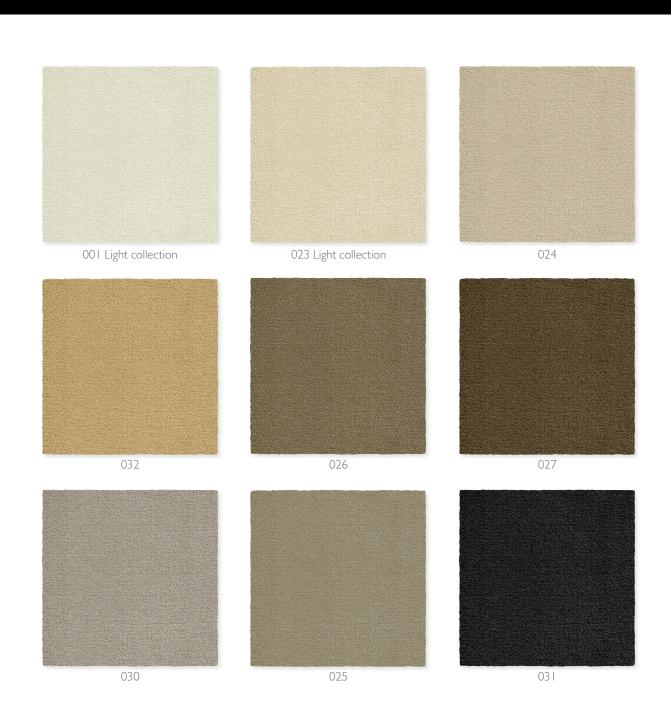

PILE COMPOSITION 100% Pure New Wool

TOTAL CARPET WEIGHT

PILE HEIGHT ± 14,0 mm

TOTAL CARPET THICKNESS ± 16,0 mm

BACKING Action Back P.P.

MANUFACTURING WIDTH 4 m

FIRE CLASSIFICATION  $\rm C_{fS}I$ 

INSTALLATION (WALL-TO-WALL)