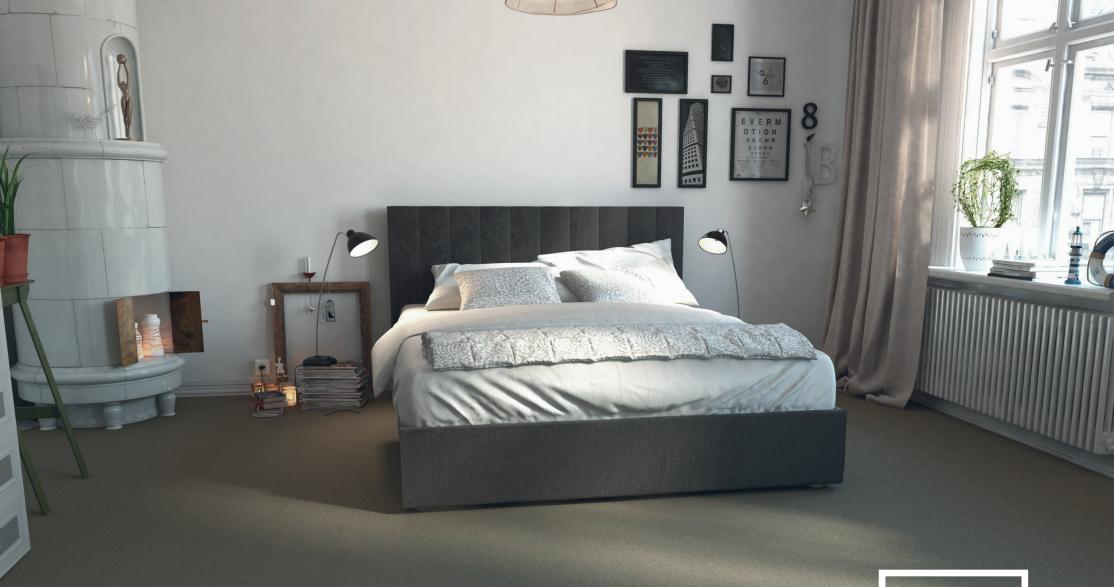

## ZENIT +



## TECHNICAL INFORMATION:

MANUFACTURING METHOD Raschel Single Face

PILE SURFACE Cut Pile

N° TUFTS

± 212.800/m<sup>2</sup>

PILE WEIGHT

± 2.525 g/m²

± 4.025 g/m<sup>2</sup>

PILE COMPOSITION 100% Pure New Wool

TOTAL CARPET WEIGHT

PILE HEIGHT ± 14,0 mm

TOTAL CARPET THICKNESS ± 16,0 mm

BACKING Action Back P.P.

MANUFACTURING WIDTH 4 m

FIRE CLASSIFICATION  $\rm C_{fS}I$ 



INSTALLATION (WALL-TO-WALL)

Please visit www.moquetasrols.com to download our Quick Fit Guide containing important information relative to the planning & installation of this collection.





Please visit www.moquetasrols.com to download our Carpet Care and Maintenance booklet containing useful tips on vacuuming, preventative, regular and occasional maintenance solutions and procedures and import