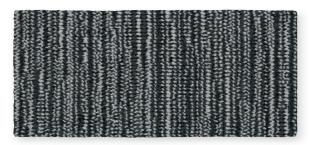

## ARIADNA









Plomo-L



Natural-L



Silver-L

Marino-C



Plomo-C



Natural-C



## TECHNICAL INFORMATION:

MANUFACTURING METHOD Wilton Woven Carpet

PILE SURFACE
Cut Pile or Loop Pile

PILE COMPOSITION 100% Pure New Wool

N° TUFTS ± 252.000/m²

PILE WEIGHT ± 1.250 g/m²

TOTAL CARPET WEIGHT ± 3.190 g/m<sup>2</sup>

PILE HEIGHT ± 6,0 mm

TOTAL CARPET THICKNESS

± 8,0 mm

BACKING Jute & Cotton

MANUFACTURING WIDTH

4 m

FIRE CLASSIFICATION

Basl





## INSTALLATION (WALL-TO-WALL)

Please visit www.moquetasrols.com to download our Quick Fit Guide containing important information relative to the planning & installation of this collection.



## CARE & MAINTENANCE

Please visit www.moquetasrols.com to download our Carpet Care and Maintenance booklet containing useful tips on vacuuming, preventative, regular and occasional maintenance solutions and