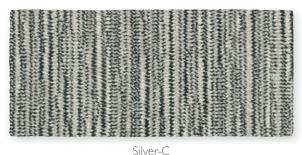

## ARIADNA









Plomo-L



Natural-L



Silver-L

Marino-C



Plomo-C



Natural-C



## TECHNICAL INFORMATION:

MANUFACTURING METHOD Wilton Woven Carpet

PILE SURFACE
Cut Pile or Loop Pile

PILE COMPOSITION 100% Pure New Wool

N° TUFTS ± 252.000/m²

PILE WEIGHT ± 1.250 g/m²

TOTAL CARPET WEIGHT ± 3.190 g/m<sup>2</sup>

PILE HEIGHT ± 6,0 mm

TOTAL CARPET THICKNESS

± 8,0 mm

BACKING Jute & Cotton

MANUFACTURING WIDTH

4 m

FIRE CLASSIFICATION

Basl





## INSTALLATION (WALL-TO-WALL)

Please visit www.moquetasrols.com to download our Quick Fit Guide containing important information relative to the planning & installation of this collection.



## CARE & MAINTENANCE

Please visit www.moquetasrols.com to download our Carpet Care and Maintenance booklet containing useful tips on vacuuming, preventative, regular and occasional maintenance solutions and procedures and importan