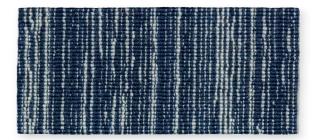

## ARIADNA









Plomo-L



Natural-L



Silver-L

Marino-C



Plomo-C



Natural-C



## TECHNICAL INFORMATION:

MANUFACTURING METHOD Wilton Woven Carpet

PILE SURFACE
Cut Pile or Loop Pile

PILE COMPOSITION 100% Pure New Wool

N° TUFTS ± 252.000/m²

PILE WEIGHT ± 1.250 g/m²

TOTAL CARPET WEIGHT ± 3.190 g/m<sup>2</sup>

PILE HEIGHT ± 6,0 mm

TOTAL CARPET THICKNESS

± 8,0 mm

BACKING Jute & Cotton

MANUFACTURING WIDTH

4 m

FIRE CLASSIFICATION

Basl





## INSTALLATION (WALL-TO-WALL)

Please visit www.moquetasrols.com to download our Quick Fit Guide containing important information relative to the planning & installation of this collection.



## CARE & MAINTENANCE

Please visit www.moquetasrols.com to download our Carpet Care and Maintenance booklet containing useful tips on vacuuming, preventative