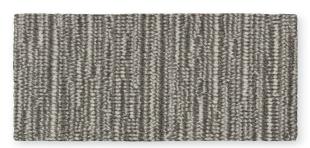

## ARIADNA









Plomo-L



Natural-L



Silver-L

Marino-C



Plomo-C



Natural-C



## TECHNICAL INFORMATION:

MANUFACTURING METHOD Wilton Woven Carpet

PILE SURFACE
Cut Pile or Loop Pile

PILE COMPOSITION 100% Pure New Wool

N° TUFTS ± 252.000/m²

PILE WEIGHT ± 1.250 g/m²

TOTAL CARPET WEIGHT ± 3.190 g/m<sup>2</sup>

PILE HEIGHT ± 6,0 mm

TOTAL CARPET THICKNESS

± 8,0 mm

BACKING Jute & Cotton

MANUFACTURING WIDTH

4 m

FIRE CLASSIFICATION

Basl





## INSTALLATION (WALL-TO-WALL)

Please visit www.moquetasrols.com to download our Quick Fit Guide containing important information relative to the planning & installation of this collection.



## CARE & MAINTENANCE

Please visit www.moquetasrols.com to download our Carpet Care and Maintenance booklet containing useful tips on vacuuming, preventative, regular and occasional maintenance solutions and procedures