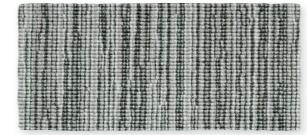

## ARIADNA









Plomo-L



Natural-L



Silver-L

Marino-C



Plomo-C



Natural-C



## TECHNICAL INFORMATION:

MANUFACTURING METHOD Wilton Woven Carpet

PILE SURFACE
Cut Pile or Loop Pile

PILE COMPOSITION 100% Pure New Wool

N° TUFTS ± 252.000/m²

PILE WEIGHT ± 1.250 g/m²

TOTAL CARPET WEIGHT ± 3.190 g/m<sup>2</sup>

PILE HEIGHT ± 6,0 mm

TOTAL CARPET THICKNESS

± 8,0 mm

BACKING Jute & Cotton

MANUFACTURING WIDTH

4 m

FIRE CLASSIFICATION

Basl





## INSTALLATION (WALL-TO-WALL)

Please visit www.moquetasrols.com to download our Quick Fit Guide containing important information relative to the planning & installation of this collection.



## CARE & MAINTENANCE

Please visit www.moquetasrols.com to download our Carpet Care and Maintenance booklet containing useful tips on vacuuming, preventative, regular and occasional mai