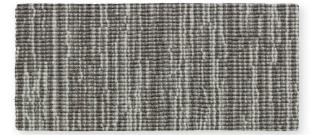

## ARIADNA









Plomo-L



Natural-L



Silver-L

Marino-C



Plomo-C



Natural-C



## TECHNICAL INFORMATION:

MANUFACTURING METHOD Wilton Woven Carpet

PILE SURFACE
Cut Pile or Loop Pile

PILE COMPOSITION 100% Pure New Wool

N° TUFTS ± 252.000/m²

PILE WEIGHT ± 1.250 g/m²

TOTAL CARPET WEIGHT ± 3.190 g/m<sup>2</sup>

PILE HEIGHT ± 6,0 mm

TOTAL CARPET THICKNESS

± 8,0 mm

BACKING Jute & Cotton

MANUFACTURING WIDTH

4 m

FIRE CLASSIFICATION

Basl





## INSTALLATION (WALL-TO-WALL)

Please visit www.moquetasrols.com to download our Quick Fit Guide containing important information relative to the planning & installation of this collection.



## CARE & MAINTENANCE

Please visit www.moquetasrols.com to download our Carpet Care and Maintenance booklet containing useful tips on vacuuming, preventative, regular and o