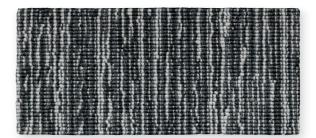

## ARIADNA









Plomo-L



Natural-L



Silver-L

Marino-C



Plomo-C



Natural-C



## TECHNICAL INFORMATION:

MANUFACTURING METHOD Wilton Woven Carpet

PILE SURFACE
Cut Pile or Loop Pile

PILE COMPOSITION 100% Pure New Wool

N° TUFTS ± 252.000/m²

PILE WEIGHT ± 1.250 g/m²

TOTAL CARPET WEIGHT ± 3.190 g/m<sup>2</sup>

PILE HEIGHT ± 6,0 mm

TOTAL CARPET THICKNESS

± 8,0 mm

BACKING Jute & Cotton

MANUFACTURING WIDTH

4 m

FIRE CLASSIFICATION

Basl





## INSTALLATION (WALL-TO-WALL)

Please visit www.moquetasrols.com to download our Quick Fit Guide containing important information relative to the planning & installation of this collection.



## CARE & MAINTENANCE

Please visit www.moquetasrols.com to download our Carpet Care and Maintenance booklet containing useful tips on vacuuming, preventative, re