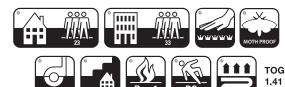

## TECHNICAL INFORMATION:

MANUFACTURING METHOD Wilton Woven Carpet

PILE SURFACE
Cut Pile or Loop Pile

PILE COMPOSITION 100% Pure New Wool

N° TUFTS ± 252.000/m²

PILE WEIGHT ± 1.250 g/m²

TOTAL CARPET WEIGHT ± 3.190 g/m<sup>2</sup>

PILE HEIGHT ± 6,0 mm

TOTAL CARPET THICKNESS

± 8,0 mm

BACKING Jute & Cotton

MANUFACTURING WIDTH

4 m

FIRE CLASSIFICATION

Basl