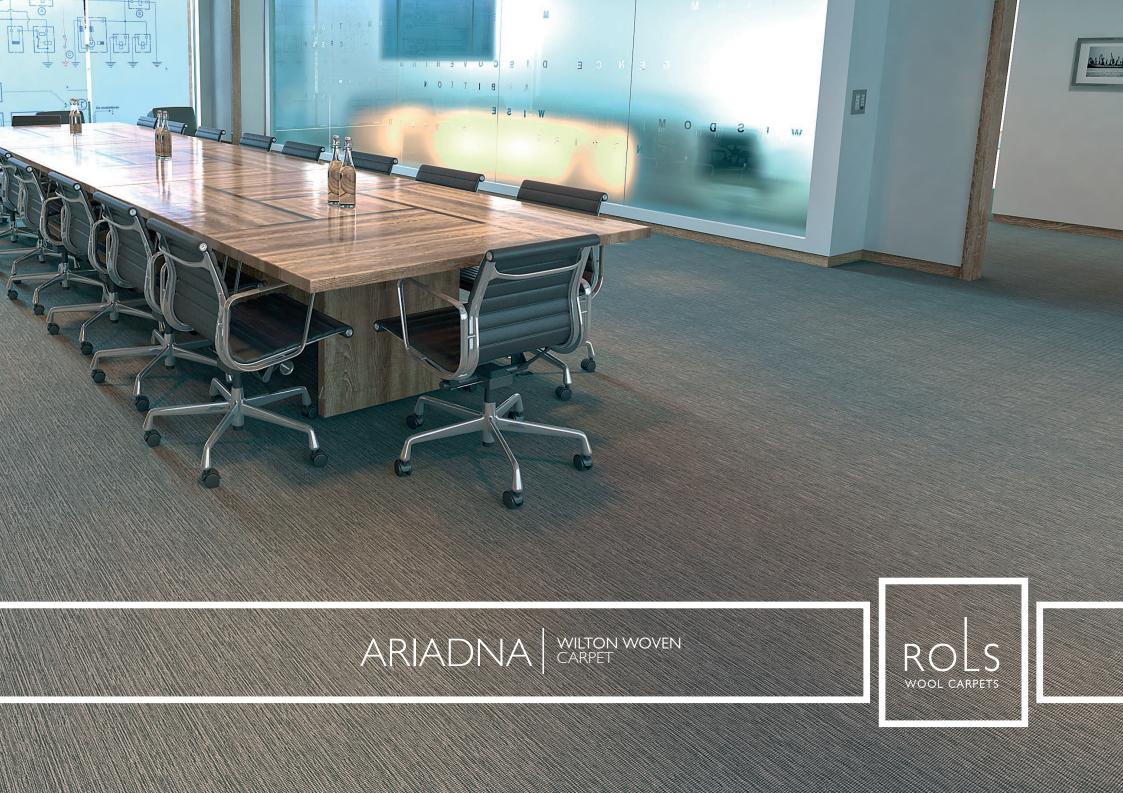

## TECHNICAL INFORMATION:

MANUFACTURING METHOD Wilton Woven Carpet

PILE SURFACE
Cut Pile or Loop Pile

PILE COMPOSITION 100% Pure New Wool

N° TUFTS ± 252.000/m²

PILE WEIGHT ± 1.250 g/m²

TOTAL CARPET WEIGHT ± 3.190 g/m<sup>2</sup>

PILE HEIGHT ± 6,0 mm

TOTAL CARPET THICKNESS

± 8,0 mm

BACKING Jute & Cotton

MANUFACTURING WIDTH

4 m

FIRE CLASSIFICATION

Basl