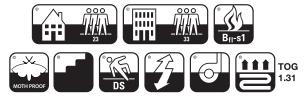

# TECHNICAL INFORMATION:

| MANUFACTURING METHOD |  |
|----------------------|--|
| Wilton Flatwoven     |  |

PILE SURFACE Loop Pile

PILE COMPOSITION 100% Wool

N° TUFTS ± 179,200/m²

PILE WEIGHT ± 1.060 g/m<sup>2</sup>

TOTAL CARPET WEIGHT ± 2.000 g/m<sup>2</sup> PILE HEIGHT ± 3,0 mm

TOTAL CARPET THICKNESS ± 4,0 mm

BACKING P.P., Cotton & Latex

MANUFACTURING WIDTH 4 m

FIRE CLASSIFICATION B<sub>e</sub>s I

LEED®: Nordica fulfills the requirements for LEED certified buildings (EQC 4.3)