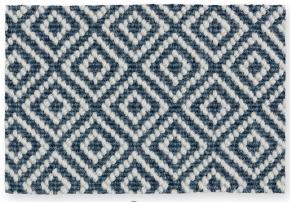

GALA DIAMOND

VILTON WOVEN ARRET ROLS

## GALA DIAMOND



TOTAL CARPET THICKNESS

± 7.0 mm







Pumice





Granite





Ocean

## **TECHNICAL INFORMATION:**

MANUFACTURING METHOD Wilton Woven Carpet

PILE SURFACE BACKING Loop Pile Jute & Cotton

PILE COMPOSITION MANUFACTURING WIDTH 100% Pure New Wool

N° TUFTS FIRE CLASSIFICATION  $\pm 204.800/m^2$ 

PILE WEIGHT PATTERN REPEAT (L × W)  $\pm 1.300 \, g/m^2$  $5.6 \times 5.6 \text{ cm}$ 

TOTAL CARPET WEIGHT PATTERN MATCH  $\pm 2.860 \text{ g/m}^2$ Straight Match

PILE HEIGHT LEED® Gala fulfills the requirements ± 5,0 mm for LEED certified buildings (EQC 4.3)





















## INSTALLATION (WALL-TO-WALL)

Please visit www.moquetasrols.com to download our Quick Fit Guide containing important information relative to the planning & installation of this collection.



## CARE & MAINTENANCE

We do not recommend this structure for installation in homes wher