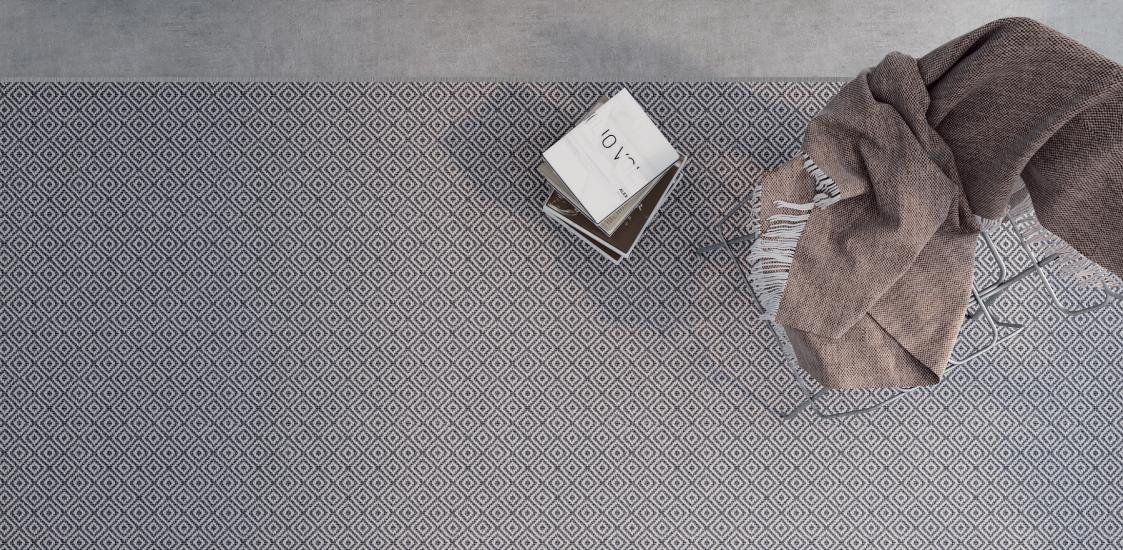

GALA DIAMOND

VILTON WOVEN ARRET ROLS

## GALA DIAMOND

TOTAL CARPET THICKNESS

± 7.0 mm

Pumice

Granite

Ocean