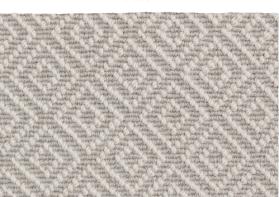

## GALA DIAMOND

TOTAL CARPET THICKNESS

± 7.0 mm

Pumice

Granite

Ocean

PILE WEIGHT PATTERN REPEAT (L × W)  $\pm 1.300 \, g/m^2$  $5.6 \times 5.6 \text{ cm}$ 

TOTAL CARPET WEIGHT PATTERN MATCH  $\pm 2.860 \text{ g/m}^2$ Straight Match

PILE HEIGHT LEED® Gala fulfills the requirements ± 5,0 mm for LEED certified buildings (EQC 4.3)