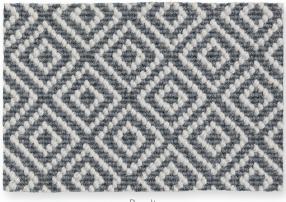

GALA DIAMOND

VILTON WOVEN ARRET ROLS

## GALA DIAMOND



TOTAL CARPET THICKNESS

± 7.0 mm







Pumice





Granite





Ocean

## **TECHNICAL INFORMATION:**

MANUFACTURING METHOD Wilton Woven Carpet

PILE SURFACE BACKING Loop Pile Jute & Cotton

PILE COMPOSITION MANUFACTURING WIDTH 100% Pure New Wool

N° TUFTS FIRE CLASSIFICATION  $\pm 204.800/m^2$ 

PILE WEIGHT PATTERN REPEAT (L × W)  $\pm 1.300 \, g/m^2$  $5.6 \times 5.6 \text{ cm}$ 

TOTAL CARPET WEIGHT PATTERN MATCH  $\pm 2.860 \text{ g/m}^2$ Straight Match

PILE HEIGHT LEED® Gala fulfills the requirements ± 5,0 mm for LEED certified buildings (EQC 4.3)





















## INSTALLATION (WALL-TO-WALL)

Please visit www.moquetasrols.com to download our Quick Fit Guide containing important information relative to the planning & installation of this collection.



## CARE & MAINTENANCE

We do not recommend this structure for installation in homes wh