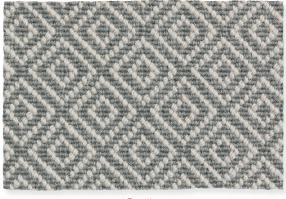

GALA DIAMOND

VILTON WOVEN ARRET ROLS

## GALA DIAMOND



TOTAL CARPET THICKNESS

± 7.0 mm







Pumice





Granite





Ocean

## **TECHNICAL INFORMATION:**

MANUFACTURING METHOD Wilton Woven Carpet

PILE SURFACE BACKING Loop Pile Jute & Cotton

PILE COMPOSITION MANUFACTURING WIDTH 100% Pure New Wool

N° TUFTS FIRE CLASSIFICATION  $\pm 204.800/m^2$ 

PILE WEIGHT PATTERN REPEAT (L × W)  $\pm 1.300 \, g/m^2$  $5.6 \times 5.6 \text{ cm}$ 

TOTAL CARPET WEIGHT PATTERN MATCH  $\pm 2.860 \text{ g/m}^2$ Straight Match

PILE HEIGHT LEED® Gala fulfills the requirements ± 5,0 mm for LEED certified buildings (EQC 4.3)





















## INSTALLATION (WALL-TO-WALL)

Please visit www.moquetasrols.com to download our Quick Fit Guide containing important information relative to the planning & installation of this collection.



## CARE & MAINTENANCE

We do not recommend this structure for installation