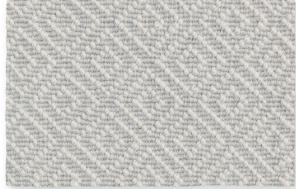

## GALA DIAMOND

TOTAL CARPET THICKNESS

± 7.0 mm

Pumice

Granite

Ocean

PILE WEIGHT PATTERN REPEAT (L × W)  $\pm 1.300 \, g/m^2$  $5.6 \times 5.6 \text{ cm}$ 

TOTAL CARPET WEIGHT PATTERN MATCH  $\pm 2.860 \text{ g/m}^2$ Straight Match

PILE HEIGHT LEED® Gala fulfills the requirements ± 5,0 mm for LEED certified buildings (EQC 4.3)