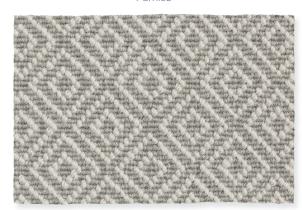

GALA DIAMOND

VILTON WOVEN ARRET ROLS

## GALA DIAMOND



TOTAL CARPET THICKNESS

± 7.0 mm







Pumice





Granite





Ocean

## **TECHNICAL INFORMATION:**

MANUFACTURING METHOD Wilton Woven Carpet

PILE SURFACE BACKING Loop Pile Jute & Cotton

PILE COMPOSITION MANUFACTURING WIDTH 100% Pure New Wool

N° TUFTS FIRE CLASSIFICATION  $\pm 204.800/m^2$ 

PILE WEIGHT PATTERN REPEAT (L × W)  $\pm 1.300 \, g/m^2$  $5.6 \times 5.6 \text{ cm}$ 

TOTAL CARPET WEIGHT PATTERN MATCH  $\pm 2.860 \text{ g/m}^2$ Straight Match

PILE HEIGHT LEED® Gala fulfills the requirements ± 5,0 mm for LEED certified buildings (EQC 4.3)





















## INSTALLATION (WALL-TO-WALL)

Please visit www.moquetasrols.com to download our Quick Fit Guide containing important information relative to the planning & installation of this collection.



## CARE & MAINTENANCE

We do not recommend this structure for installatio